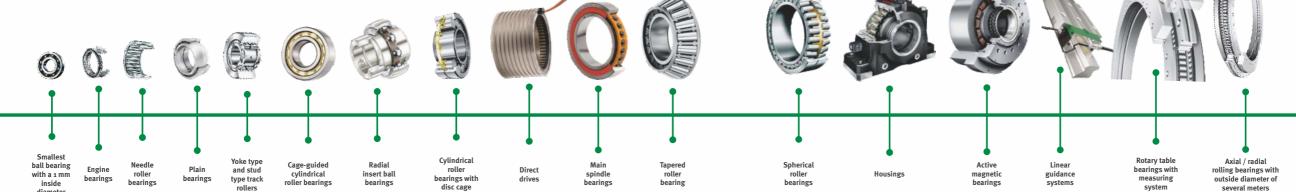

Premier's strength is an unparalleled bearing inventory for seamless supply that ranges from a bearing with 1mm diameter to one with a diameter of 4250 mm.

We offer product range that includes over 40,000 catalogue Schaeffler products, everything from miniature bearings to large-size bearings. Besides several special designs, we also provide one of the widest product ranges under the three brands of FAG, LUK & INA as a trusted partner to industries across India.